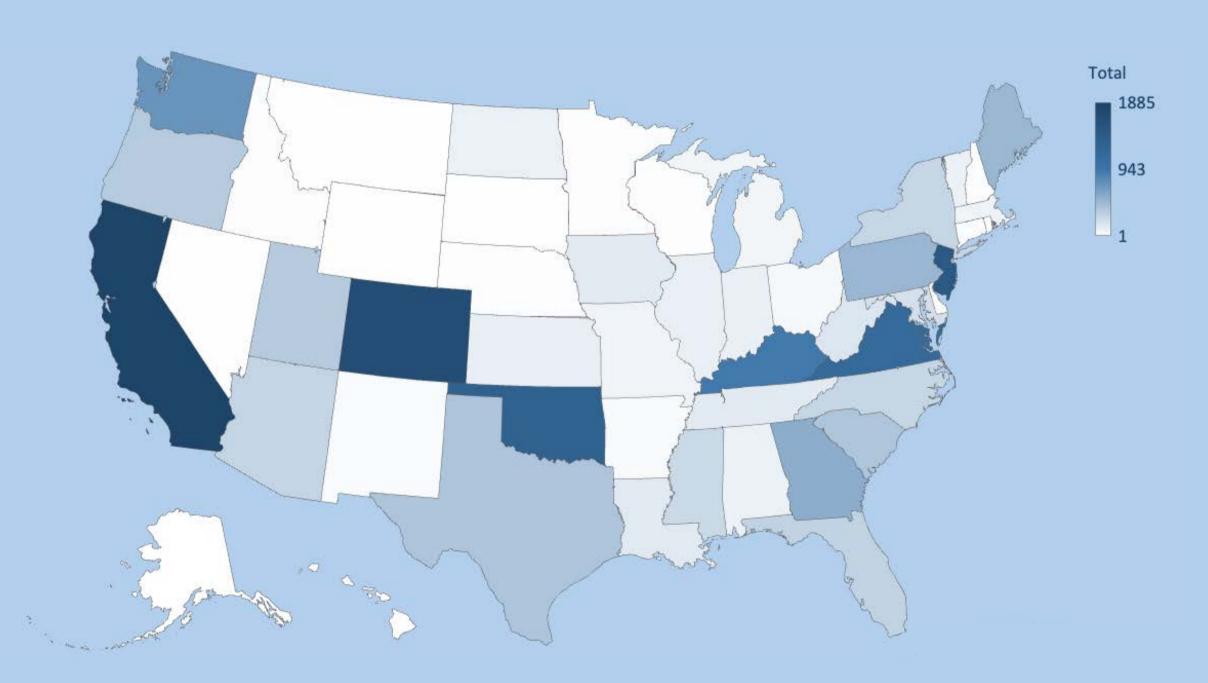

#### FY 2022-23 distributed free eyeglasses by agencies and individuals

Agencies application total: 13,354

Direct Individuals application total: 2,119