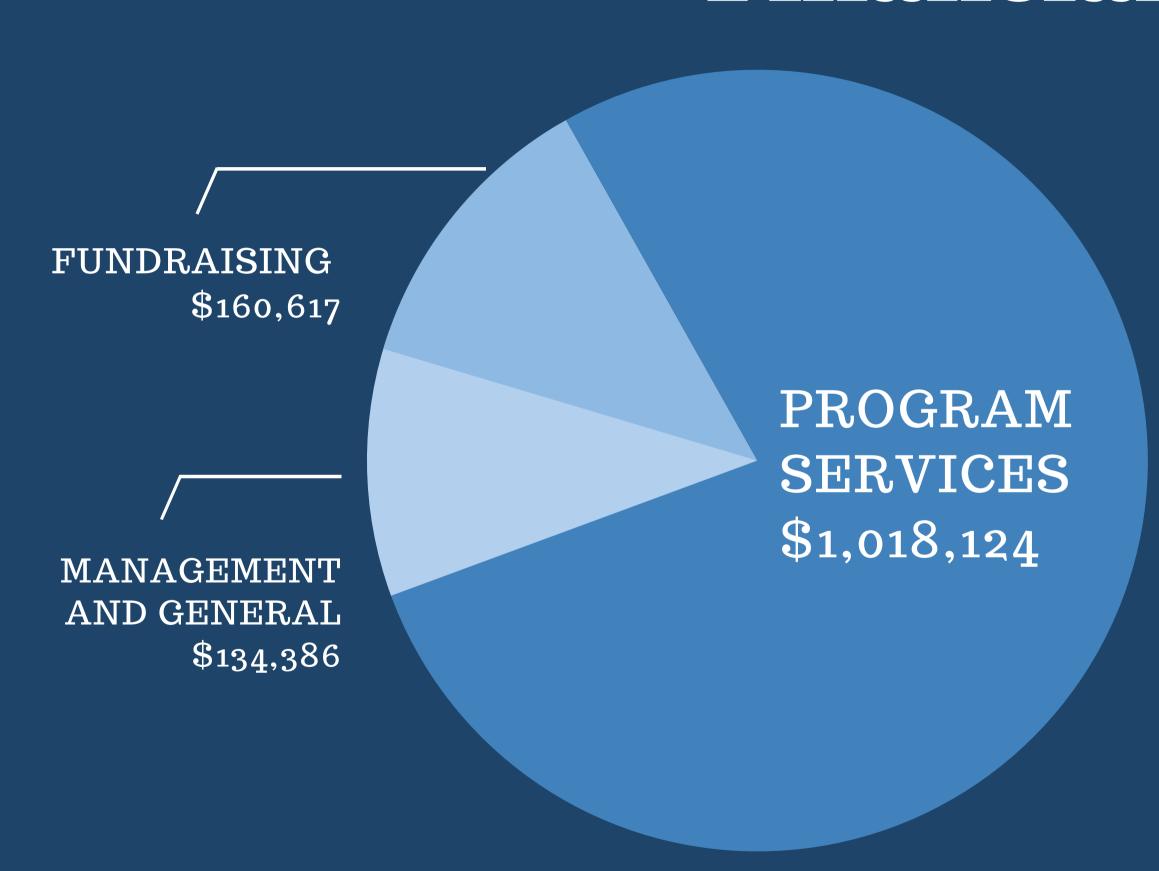

# FY 2022-2023 New Eyes Financial Statement

Click to view

Total Contributions, Revenues, and Other Support: \$1,350,715

Total Expenses: \$1,313,127

Total End-of-Year Assets: \$5,128,111

Year ended March 31, 2023